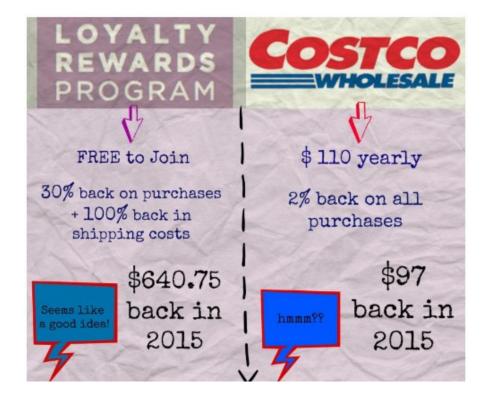

#### dōTERRA's Loyalty Rewards Program (LRP)

The most common rewards program to compare this to would be Costco - because the doTERRA wholesale account works in the exact same way. You open your account to purchase at a discount and then you receive rewards based on your purchases: