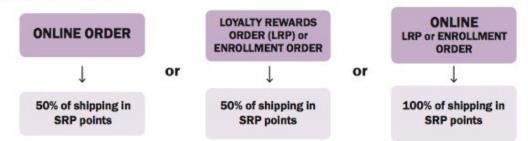

#### COMING MAY 1, 2014 NEW SHIPPING REWARDS PROGRAM!

The Shipping Rewards Program helps a consultant earn free product points that can be used toward purchasing orders. Any Preferred Member or Wellness Advocate can earn Shipping Reward Program (SRP) Points in 3 ways: (1) By placing any online order, (2) By placing a Loyalty Rewards (LRP) or enrollment order, or (3) by placing an online LRP or enrollment order.

- Any online or automated order placed by a Wellness Advocate or Preferred Member (PM) will receive 50 percent of the value of the shipping costs in Shipping Reward Program (SRP) points.
- Any Loyalty Rewards or enrollment order placed through our member services line will receive 50 percent of the value of the shipping costs in SRP points.
- If a Loyalty Rewards or enrollment order is placed online\* the consultant or member will receive 100 percent of the shipping costs in SRP points (in essence, free shipping).