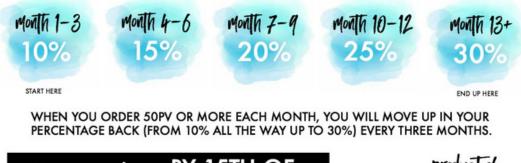

## HOW TO EARN LOYALTY REWARDS CREDITS

#### **MONTHS 1-3**

Earn 10% back in free product

#### **MONTHS 4-6**

Earn 15% back in free product

#### **MONTHS 7-9**

Earn 20% back in free product

#### **MONTHS 10-12**

Earn 25% back in free product

#### MONTHS 13+

Earn 30% back in free product (Maximum saving)

- No-hassle, automatic shipment of the doTERRA products you use on a monthly basis
- Receive up to 30% of the PV value of your monthly LRP order in points
- Redeem your LRP points for doTERRA products
- ✓ Freedom to change your LRP order up to the day before your monthly ship date
- Convenient way to meet monthly PV and bonus qualification requirements
- Powerful loyalty incentive for new customers and consultants that you personally sponsor
- View and use Loyalty Rewards points online in your mydoterra.com back office
- ✓ LRP orders can be set to ship any day between the 1st and the 28th of the month