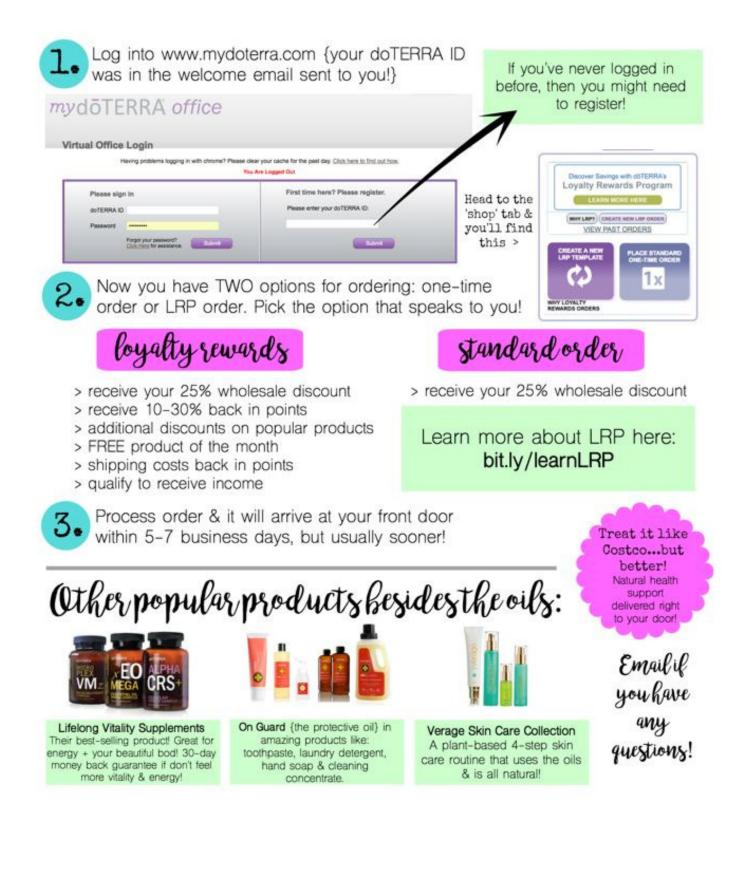

#### Create your Loyalty Reward Order:

Set up your Loyalty Rewards Order by logging into your Online Account and creating a Loyalty Rewards Order.

#### 2 Earn a FREE Product of the Month simply by: Creating a Loyalty Rewards Order that totals 125 Points Value (PV)

or more and setting the date for your Loyalty Rewards Order to be shipped on or before the 15<sup>th</sup> of every month.

#### 3 Change your Loyalty Reward Order every month before the shipping date.

Don't want to receive the same products as last month? Login to your Online Account and edit your Loyalty Rewards Order for the month. You can do this every month!

Earning points with döTERRA Loyalty Rewards Order purchases: Every döTERRA product has a Point Value and a dollar value. Loyalty Rewards Product Credits are calculated based on Personal Volume (PV).

Earning points with doTERRA Loyalty Rewards Order purchases: Login to redeem them online or call Member Services at 800-411-8151.